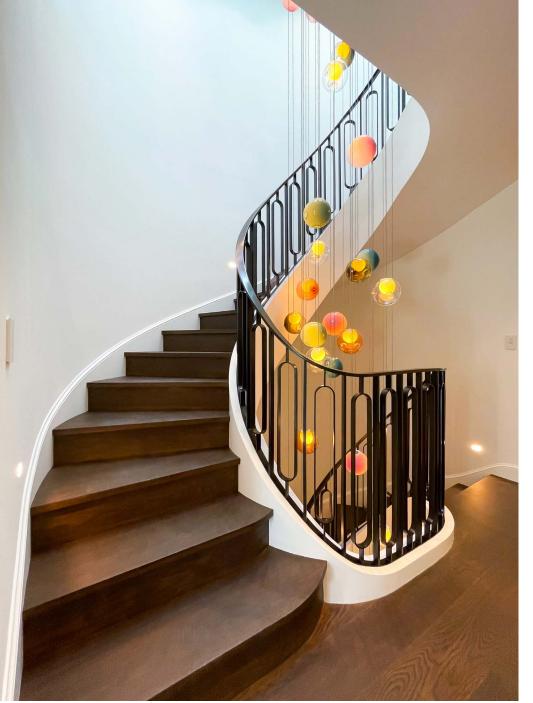

PRIVATE CLIENT | **STAIRCASE GUARDRAIL** | PACIFIC HEIGHTS

BLACKENED STEEL & BRONZE WITH CUSTOM LAMINATED WOOD STRINGER | RICHARD BEARD ARCHITECTS | REDHORSE CONSTRUCTORS