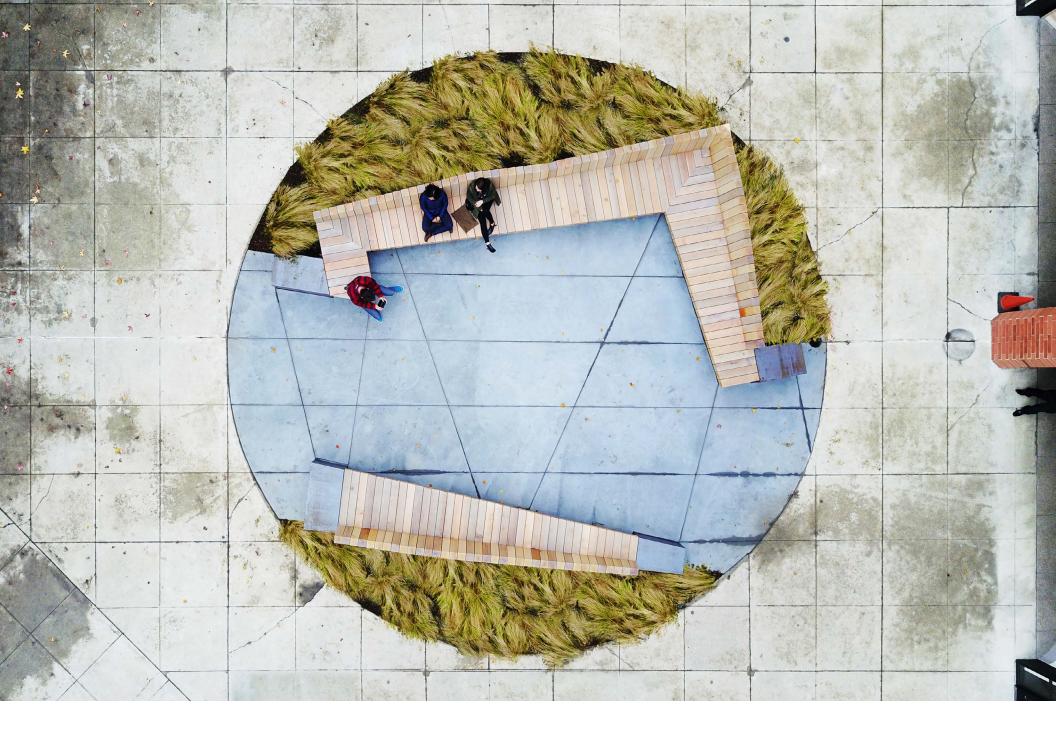

WAXMAN'S | **WALL PIECE** | GHIRADELLI SQUARE WALNUT | BOOR BRIDGES ARCHITECTURE | KYLE MINOR DESIGN

JAMESTOWN LP | **WATERFRONT BENCH** | WATERFRONT PLAZA CORTEN STEEL & CEDAR | GROUNDWORKS DESIGN | KYLE MINOR DESIGN

JAMESTOWN LP | **WATERFRONT BENCH** | WATERFRONT PLAZA CORTEN STEEL & CEDAR | GROUNDWORKS DESIGN | KYLE MINOR DESIGN

LEVI'S | **RETAIL KIOSK** | LEVI'S PLAZA
BLACKENED STEEL, GLASS & RECLAIMED WOOD | KYLE MINOR DESIGN