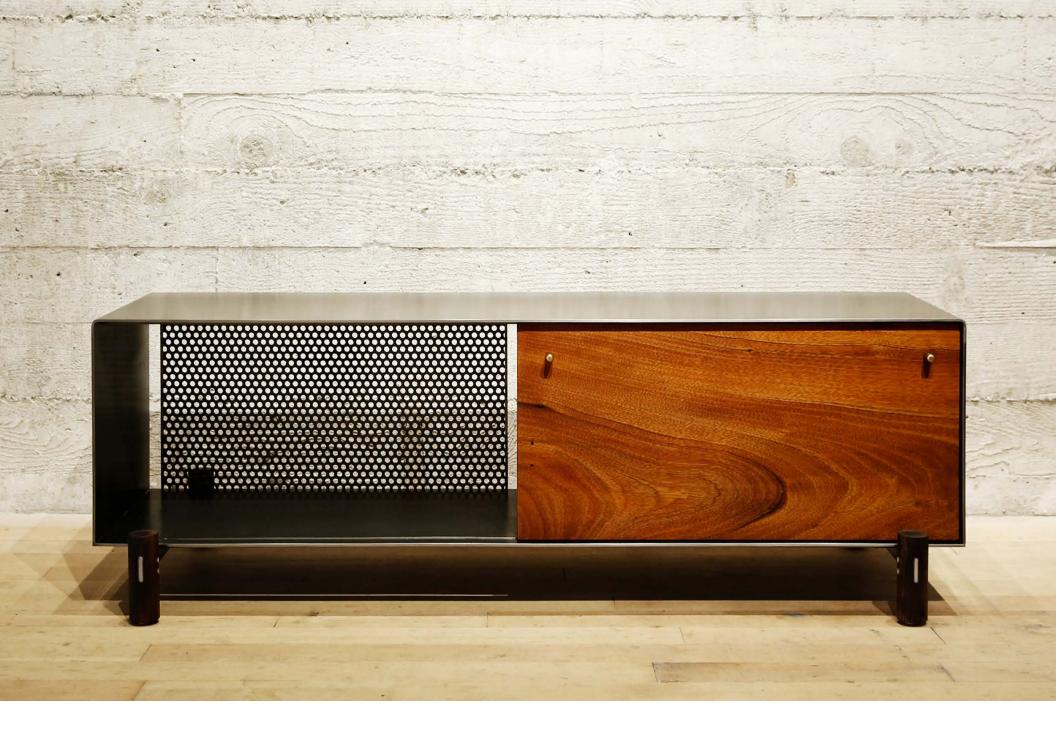

FARINA CUCINA | BAR, WINE RACK, DINING TABLES, LIGHT FIXTURES & CEILING PANELS | THE MISSION BLACKENED STEEL & BLACK ACACIA WITH RECLAIMED COMIC BOOKS | STUDIO TERPELUK | JOHN CONNOR CONSTRUCTION

PRIVATE CLIENT | **CREDENZA** | PRIVATE RESIDENCE BLACKENED STEEL, BRASS & MAHOGANY | KYLE MINOR DESIGN