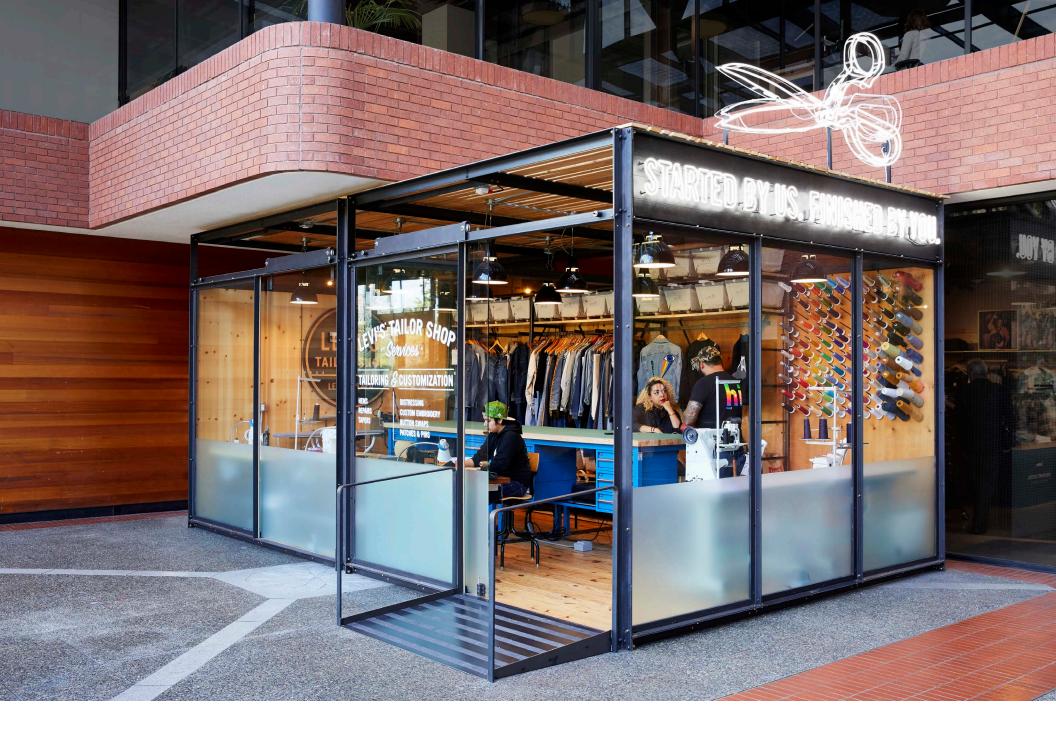

JAMESTOWN LP | **WATERFRONT BENCH** | WATERFRONT PLAZA CORTEN STEEL & CEDAR | GROUNDWORKS DESIGN | KYLE MINOR DESIGN

LEVI'S | **RETAIL KIOSK** | LEVI'S PLAZA
BLACKENED STEEL, GLASS & RECLAIMED WOOD | KYLE MINOR DESIGN