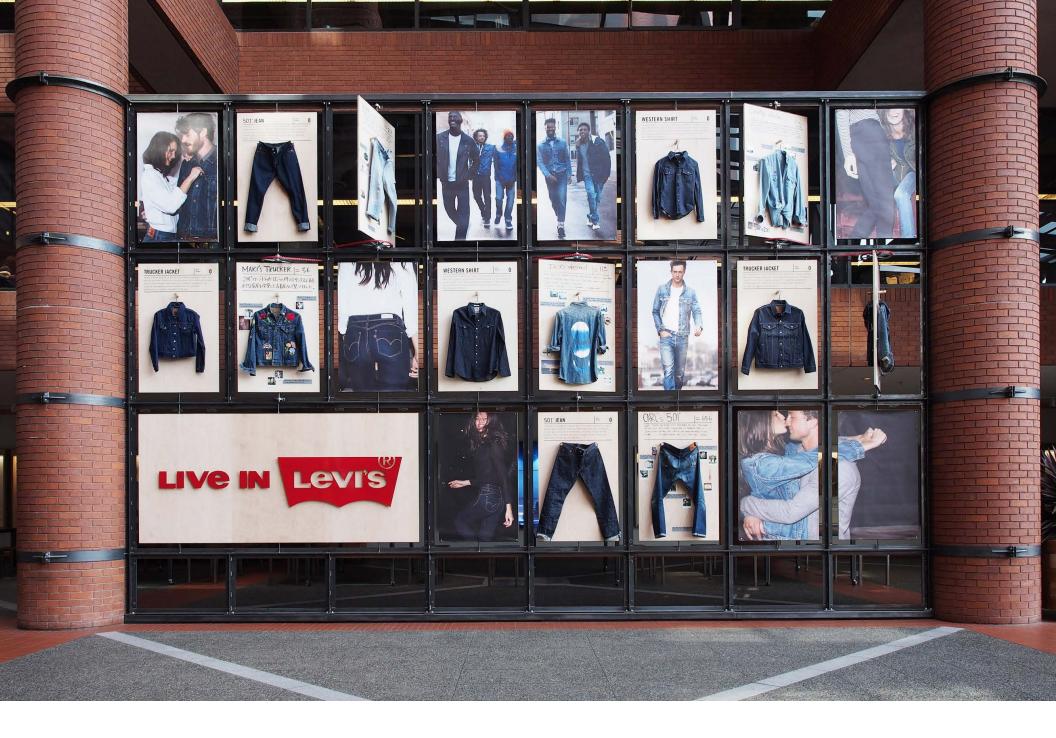

JAMESTOWN LP | **WATERFRONT BENCH** | WATERFRONT PLAZA CORTEN STEEL & CEDAR | GROUNDWORKS DESIGN | KYLE MINOR DESIGN

LEVI'S | **RETAIL KIOSK** | LEVI'S PLAZA
BLACKENED STEEL, GLASS & RECLAIMED WOOD | KYLE MINOR DESIGN