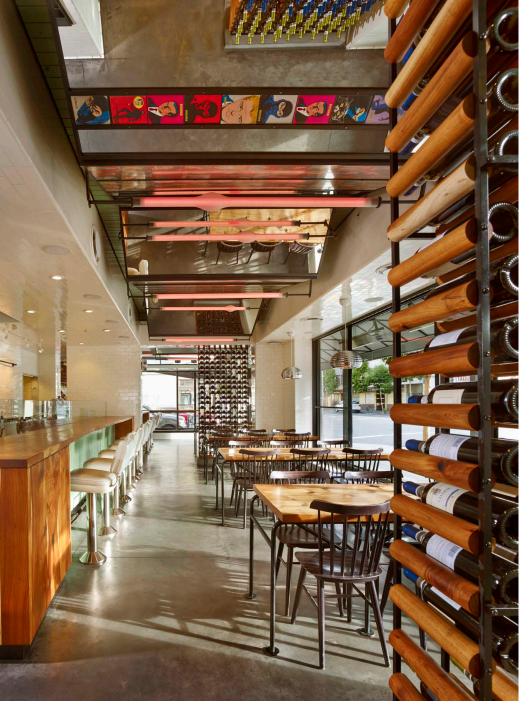

FARINA CUCINA | BAR, WINE RACK, DINING TABLES, LIGHT FIXTURES & CEILING PANELS | THE MISSION BLACKENED STEEL & BLACK ACACIA WITH RECLAIMED COMIC BOOKS | STUDIO TERPELUK | JOHN CONNOR CONSTRUCTION

PRIVATE CLIENT | **CREDENZA** | PRIVATE RESIDENCE BLACKENED STEEL, BRASS & MAHOGANY | KYLE MINOR DESIGN