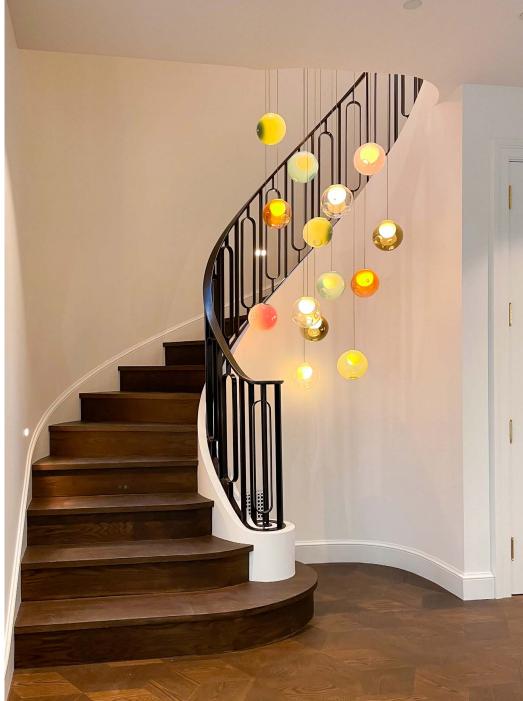

PRIVATE CLIENT | **STAIRCASE GUARDRAIL** | PACIFIC HEIGHTS

BLACKENED STEEL & BRONZE WITH CUSTOM LAMINATED WOOD STRINGER | RICHARD BEARD ARCHITECTS | REDHORSE CONSTRUCTORS