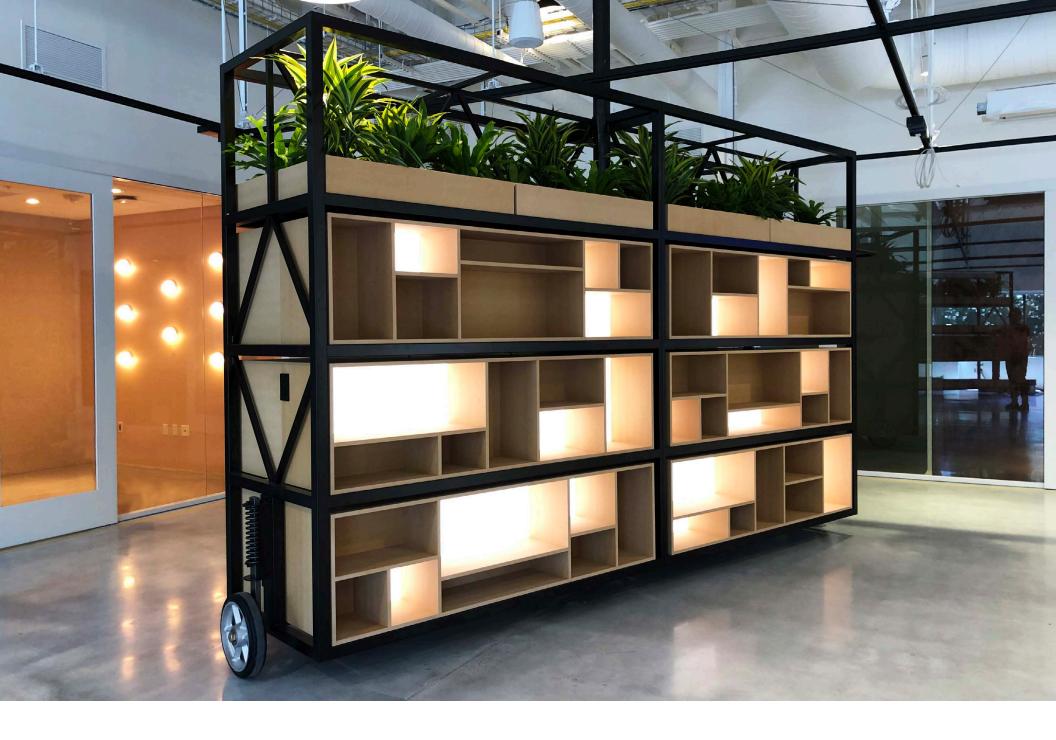

FARINA CUCINA | BAR, WINE RACK, DINING TABLES, LIGHT FIXTURES & CEILING PANELS | THE MISSION BLACKENED STEEL & BLACK ACACIA WITH RECLAIMED COMIC BOOKS | STUDIO TERPELUK | JOHN CONNOR CONSTRUCTION

PRIVATE CLIENT | **CREDENZA** | PRIVATE RESIDENCE BLACKENED STEEL, BRASS & MAHOGANY | KYLE MINOR DESIGN