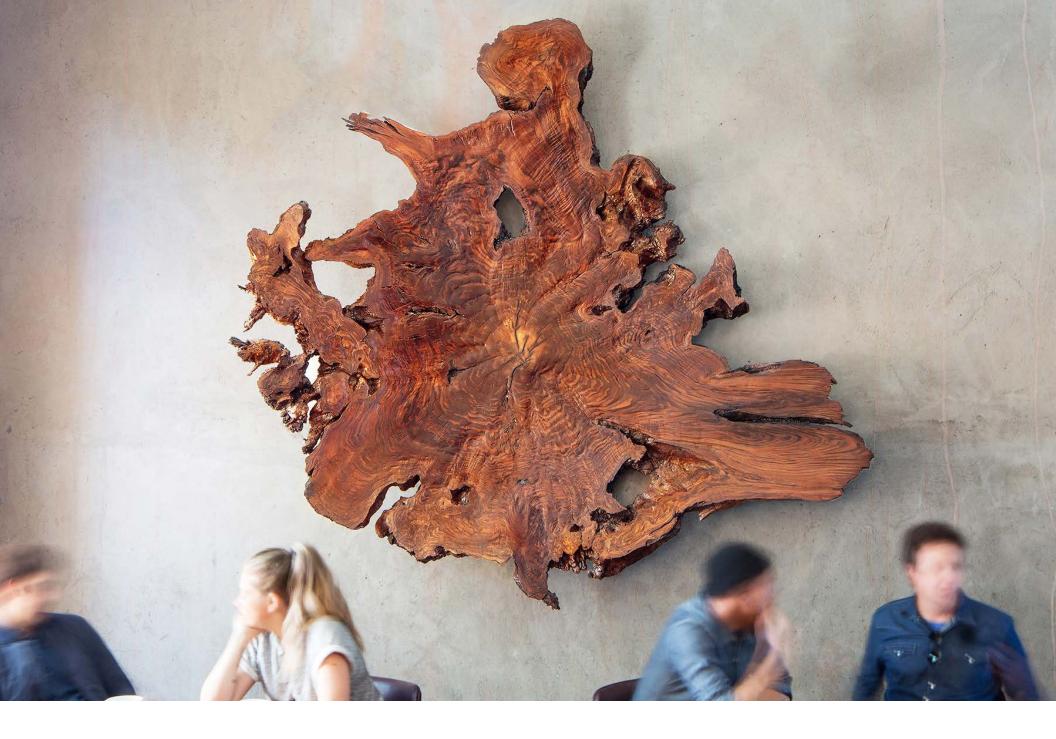

WAXMAN'S | **WALL PIECE** | GHIRADELLI SQUARE WALNUT | BOOR BRIDGES ARCHITECTURE | KYLE MINOR DESIGN

JAMESTOWN LP | **WATERFRONT BENCH** | WATERFRONT PLAZA CORTEN STEEL & CEDAR | GROUNDWORKS DESIGN | KYLE MINOR DESIGN