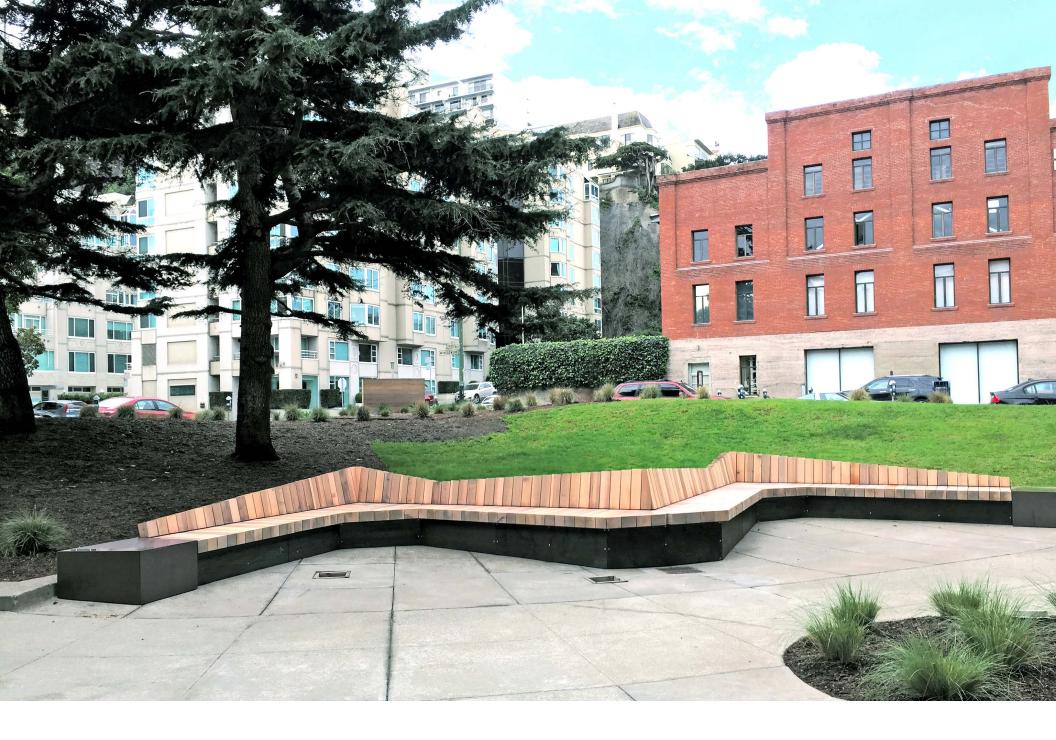

WAXMAN'S | **WALL PIECE** | GHIRADELLI SQUARE WALNUT | BOOR BRIDGES ARCHITECTURE | KYLE MINOR DESIGN

JAMESTOWN LP | **WATERFRONT BENCH** | WATERFRONT PLAZA CORTEN STEEL & CEDAR | GROUNDWORKS DESIGN | KYLE MINOR DESIGN

JAMESTOWN LP | **WATERFRONT BENCH** | WATERFRONT PLAZA CORTEN STEEL & CEDAR | GROUNDWORKS DESIGN | KYLE MINOR DESIGN

LEVI'S | **RETAIL KIOSK** | LEVI'S PLAZA
BLACKENED STEEL, GLASS & RECLAIMED WOOD | KYLE MINOR DESIGN