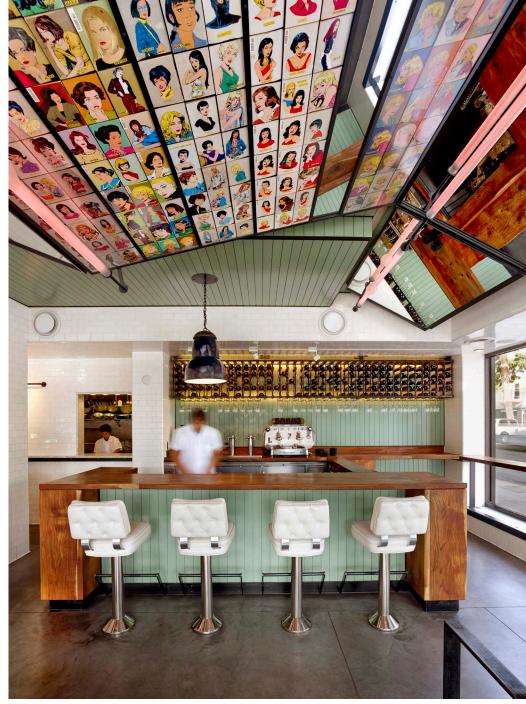

FARINA CUCINA | BAR, WINE RACK, DINING TABLES, LIGHT FIXTURES & CEILING PANELS | THE MISSION BLACKENED STEEL & BLACK ACACIA WITH RECLAIMED COMIC BOOKS | STUDIO TERPELUK | JOHN CONNOR CONSTRUCTION

PRIVATE CLIENT | **CREDENZA** | PRIVATE RESIDENCE BLACKENED STEEL, BRASS & MAHOGANY | KYLE MINOR DESIGN